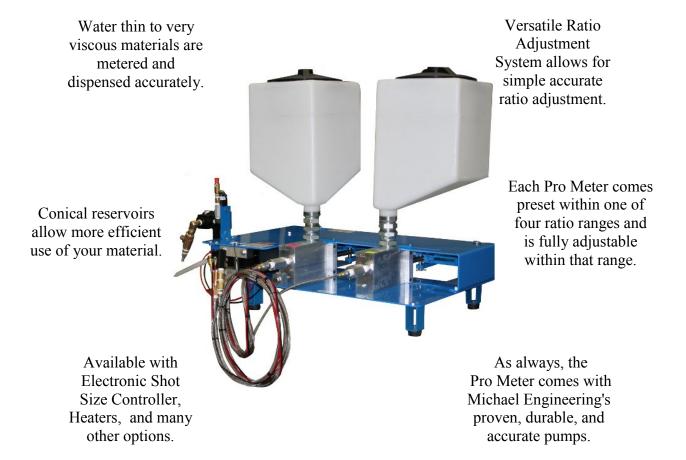

## **Pro Meter** Simple, Dependable, Economical.

The **Pro Meter** is a compact bench top meter mix dispense system with big machine features. It is capable of delivering up to 10 lbs. of mixed resin per minute. The **Pro Meter** is powered by an air cylinder operating two piston pumps, that supplies properly proportioned material to the mixer. At the mixer, the materials are blended together and dispensed. All the controls are pneumatic and no electricity is required. The machine will pump automatically as long as the run switch is pressed. The **Pro Meter** uses high tech, abrasive resistant, piston pumps with hardened parts and wear take up seals for long life. It can pump any self-leveling material. Even water thin materials are metered and dispensed accurately. The **Pro Meter** can be configured to deliver a continuous output of up to 10 lbs./min or single shots adjustable from 5cc to 169cc.